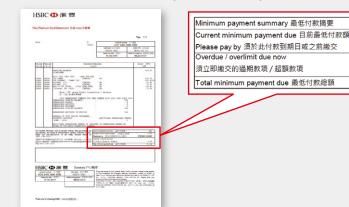

## Account details

The minimum payment amount of your credit card account(s) will be "0.00".

```
    Visa Platinum Card
    Account Balance ©
    4/98/05

    4201-8400-88858-8885
    Currency @
    Account Balance ©
    4/98/05

i Use search tab to find transactions older than 10 days

🕁 | Print 🚨 | Help 🕐

| Mobile Banking                            |               |  |  |  |
|-------------------------------------------|---------------|--|--|--|
| Account Det                               | ails Q        |  |  |  |
| Visa Platinum Card<br>4201-8400-8888-8888 | :             |  |  |  |
| Payment due date                          | 11th Jan 2020 |  |  |  |
| Payment amount                            | 3,000.00 HKD  |  |  |  |
| RewardCash balance                        | 422           |  |  |  |
| Credit limit                              | 50,000.00 HKD |  |  |  |
| Available credit limit 🕐                  | 41,112.00 HKD |  |  |  |
| Last statement date                       | 15th Dec 2019 |  |  |  |
| Last statement balance                    | -3,000.00 HKD |  |  |  |
| Overdue/Overlimit amount                  | 0.00 HKD      |  |  |  |
| Total minimum payment<br>amount           | 0.00 HKD      |  |  |  |
| Current minimum<br>payment amount         | 0.00 HKD      |  |  |  |