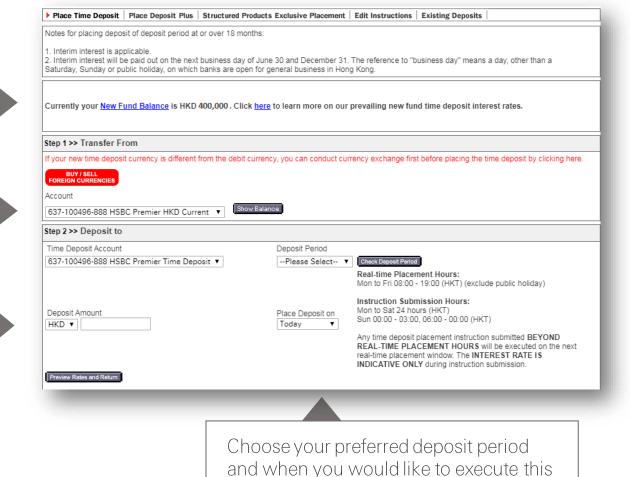

### Account 637-100496-888 HSBC Premier HKD Current

Step 2 >> Deposit to

Step 1 >> Transfer From

Time Deposit Account 637-100496-888 HSBC Premier Time Deposit

Deposit Amount HKD 100,000.00

Deposit Period 3 Months Fixed Place Deposit on Today

Tap "+" to place a new time deposit

View your eligible new fund amount for online time deposit new fund offer

Select the account you want to draw the deposit amount from

Choose your preferred deposit period