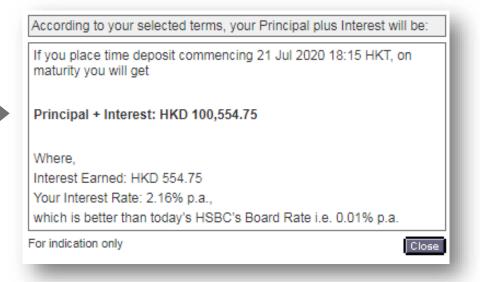

## Back New Time Deposit

| our interest rate      | 0.501% p.a.    |
|------------------------|----------------|
| oday's HSBC board rate | 0.1% p.a.      |
| nterest earned         | HKD 62.63      |
| Principal + Interest   | HKD 50,062.63  |
| Deposit period         | 3 Months Fixed |
| Data is indicativ      | e only         |