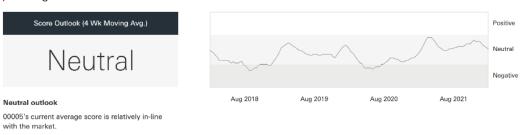

Our dedicated Analysis tab gives you an overview of the Analyst Consensus, 12-Month Price Target, Average Score, Indicator Components, Average Score Trend, Peer / Sector Analysis and comparison.

#### Average Score Trend