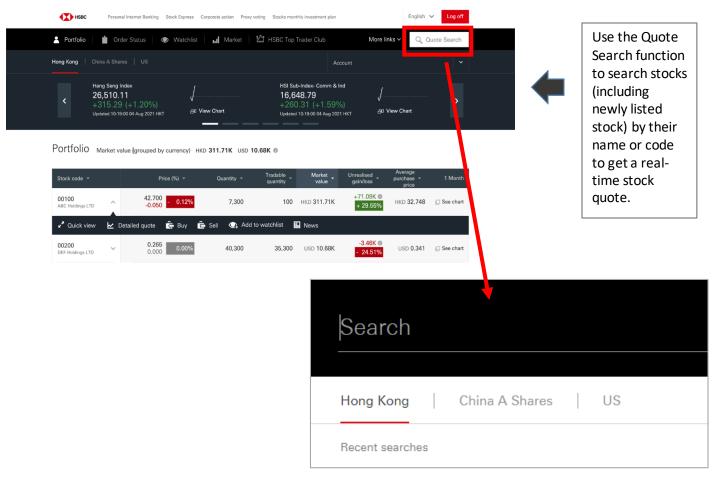

## Quote Search

**Bid-Ask Queue** 

Keep an eye on your favourite stocks by selecting 'Add to watchlist' to add a stock to your watchlist.

|   | 00100 ABC | <u> </u>     |             |              | S | ; [ | Add to watchlist      | Buy             | Sell         |
|---|-----------|--------------|-------------|--------------|---|-----|-----------------------|-----------------|--------------|
|   | 42.850 H  | KD -0.250 (- |             |              |   |     | Real-time quotes as a | nt 11:49:01 28. | lul 2021 HKT |
| - | Overview  | Analysis     | Fundamental | Related news |   |     |                       |                 |              |