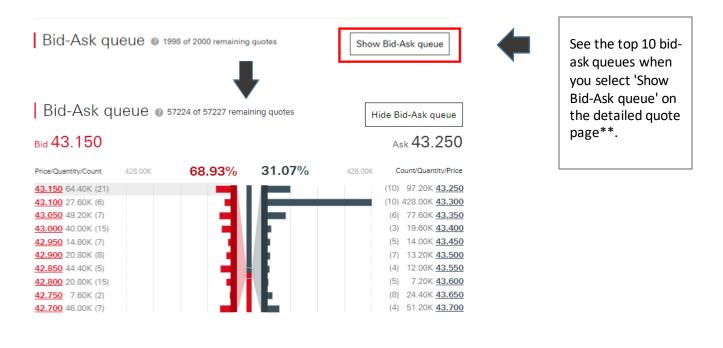

## Quote Search

**Bid-Ask Queue** 

Keep an eye on your favourite stocks by selecting 'Add to watchlist' to add a stock to your watchlist.

|   | 00100 ABC | <u> </u>     |             |              | S | ; [ | Add to watchlist      | Buy             | Sell         |
|---|-----------|--------------|-------------|--------------|---|-----|-----------------------|-----------------|--------------|
|   | 42.850 H  | KD -0.250 (- |             |              |   |     | Real-time quotes as a | nt 11:49:01 28. | lul 2021 HKT |
| - | Overview  | Analysis     | Fundamental | Related news |   |     |                       |                 |              |

\*\*The real time quote meter will be deducted when you access the bid-ask queue.

Г