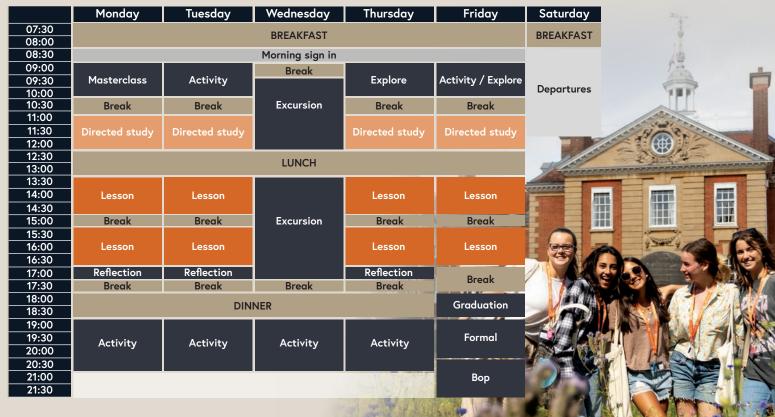

## Provisional 2025 Timetable for Students Aged 13-15

### Week 1

|                | Sunday       | Monday        | Tuesday         | Wednesday | Thursday       | Friday                | Saturday  | Sunday          |  |
|----------------|--------------|---------------|-----------------|-----------|----------------|-----------------------|-----------|-----------------|--|
| 07:30          |              | BREAKFAST     |                 |           |                |                       | BREAKFAST |                 |  |
| 08:00<br>08:30 |              |               | Morning sign in |           |                |                       |           | Morning sign in |  |
| 09:00          |              |               |                 |           |                |                       | Morning   | J Sigii iii     |  |
| 09:30          |              | Lesson        | Lesson          | Break     | Lesson         | Lesson                |           | BREAKFAST       |  |
| 10:00          |              |               |                 |           |                |                       |           |                 |  |
| 10:30          |              | Break         | Break           | Excursion | Break          | Break                 |           |                 |  |
| 11:00          |              |               |                 |           |                |                       |           | Activity        |  |
| 11:30          |              | Lesson        | Lesson          |           | Lesson         | Lesson                |           |                 |  |
| 12:00<br>12:30 |              |               |                 |           |                |                       |           |                 |  |
| 13:00          |              |               | LUNCH           |           |                |                       |           | LUNCH           |  |
| 13:30          |              | Goal setting  |                 |           |                |                       |           |                 |  |
| 14:00          |              | <u> </u>      | Masterclass     |           | Activity       | Activity              |           |                 |  |
| 14:30          |              |               |                 | Excursion | -              |                       | Excursion | Activity        |  |
| 15:00          | Arrivals     | City tour and | Break           |           | Break          | Break                 |           |                 |  |
| 15:30          |              | orientation   | Directed study  |           | Directed study | Directed study        |           |                 |  |
| 16:00<br>16:30 |              |               |                 |           |                |                       |           |                 |  |
| 17:00          |              |               | Reflection      |           | Reflection     | Reflection            |           | Break           |  |
| 17:30          | Welcome talk |               | Break           |           | Break          | Break                 |           | 2.00.0          |  |
| 18:00          | DINNER       |               |                 |           |                |                       |           | DINNER          |  |
| 18:30          | DINNER       | DINNER        |                 |           |                | Celebratory<br>dinner |           | DINNER          |  |
| 19:00          |              |               |                 |           |                | diffici               |           |                 |  |
| 19:30          | Activity     | Activity      | Activity        | Activity  | Activity       | Вор                   |           | Activity        |  |
| 20:00          |              |               |                 |           |                | Бор                   |           |                 |  |
| 21:00          |              |               |                 |           |                |                       |           |                 |  |
| 21:30          |              |               |                 |           |                |                       |           |                 |  |

### Week 2