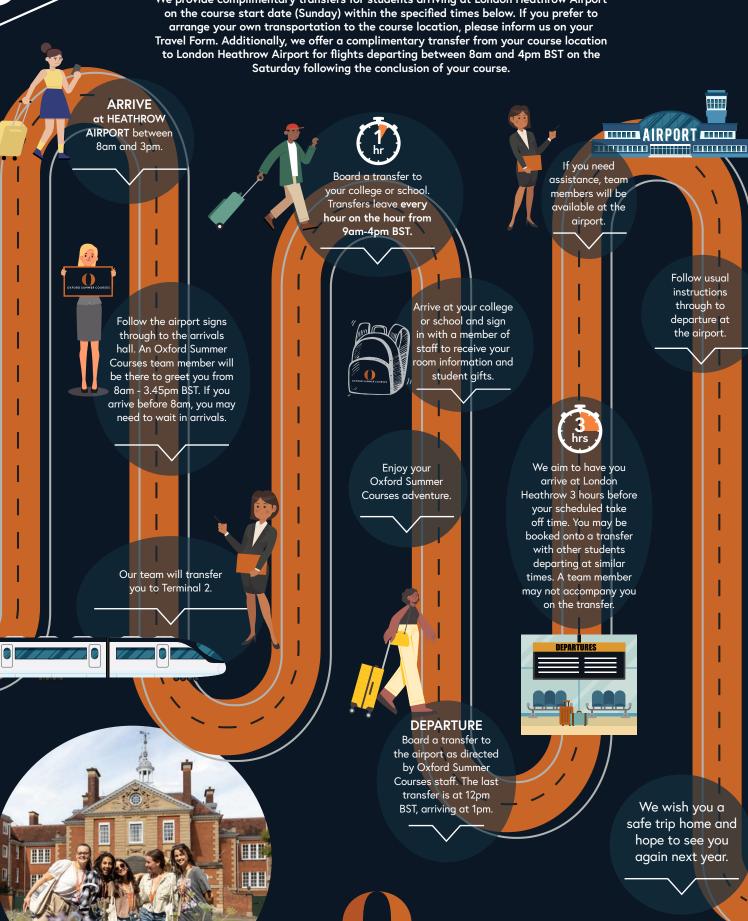

We provide complimentary transfers for students arriving at London Heathrow Airport on the course start date (Sunday) within the specified times below. If you prefer to arrange your own transportation to the course location, please inform us on your Travel Form. Additionally, we offer a complimentary transfer from your course location to London Heathrow Airport for flights departing between 8am and 4pm BST on the

**OXFORD SUMMER COURSES** The offer is exclusive to HSBC Premier customers only. T&Cs apply.