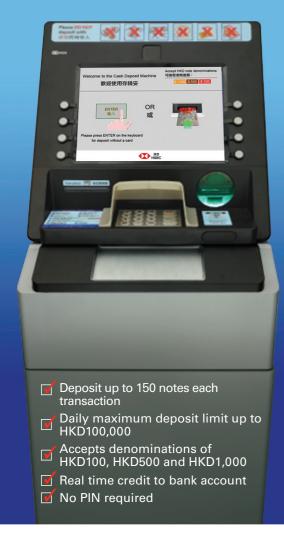

## **Cash Deposit Machine**

A smarter and faster way to deposit your cash

## Points to note when using the machine:

 Do not make a deposit with coins or accessories like clips, staples or rubber bands. Folded or damaged notes may also affect the transaction.

- Daily maximum deposit limit up to HKD100,000.
- The credit card limit will be adjusted on the next working day after cash deposit. Saturday, Sunday and Public Holiday will not be counted as working day.
- Bill payments cannot be made through this machine.
- If your notes are retained by the machine, the deposit amount will be reimbursed to your account after verification.