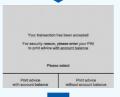

## **Cash Deposit Machine**

A smarter and faster way to deposit your cash



## How to use the machine?

remove card

2. Select account

Wecome to Pic Cash Citycol Macrine

REFERENCE

Access with card:

OR

Please press DOTES on its separate
for dopon without a rard

1. Insert card and then

Access without card:

1. Press "Enter"



2. Enter account number





Ensure deposit
 account name and
 number are correct
 and put cash into the
 slot (Deposit up to 150
 notes each transaction)



4. Check summary and press "Confirm"

5. Print advice



6. Take advice

## Points to note when using the machine:

 Do not make a deposit with coins or accessories like clips, staples or rubber bands. Folded or damaged notes may also affect the transaction.













- Daily maximum deposit limit up to HKD100,000.
- The credit card limit will be adjusted on the next working day after cash deposit. Saturday, Sunday and Public Holiday will not be counted as working day.
- Bill payments cannot be made through this machine.
- If your notes are retained by the machine, the deposit amount will be reimbursed to your account after verification.

For assistance, please call our Customer Services Hotline on 2233 3000.