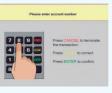

## How to use the machine?

remove card

2. Select account

Wecome to Pic Cash Citycol Macrine

REFERENCE

Access with card:

OR

Please press DOTES on its separate
for dopon without a rard

1. Insert card and then

Access without card:

1. Press "Enter"

2. Enter account number

Ensure deposit
 account name and
 number are correct
 and put cash into the
 slot (Deposit up to 150
 notes each transaction)