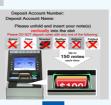

1. Insert card and then

Access without card:

1. Press "Enter"

2. Enter account number

Ensure deposit
 account name and
 number are correct
 and put cash into the
 slot (Deposit up to 150
 notes each transaction)