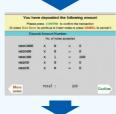

## **Cash Deposit Machine**

A smarter and faster way to deposit your cash



## How to use the machine?

remove card

2. Select account

Wecome to Pic Cash Citycol Macrine

REFERENCE

Access with card:

OR

Please press DOTES on its separate
for dopon without a rard

1. Insert card and then

Access without card:

1. Press "Enter"



2. Enter account number





Ensure deposit
 account name and
 number are correct
 and put cash into the
 slot (Deposit up to 150
 notes each transaction)



4. Check summary and press "Confirm"

5. Print advice



6. Take advice

## Points to note when using the machine:

 Do not make a deposit with coins or accessories like clips, staples or rubber bands. Folded or damaged notes may also affect the transaction.













- Daily maximum deposit limit up to HKD100,000.
- The credit card limit will be adjusted on the next working day after cash deposit. Saturday, Sunday and Public Holiday will not be counted as working day.
- Bill payments cannot be made through this machine.
- If your notes are retained by the machine, the deposit amount will be reimbursed to your account after verification.

For assistance, please call our Customer Services Hotline on 2233 3000.