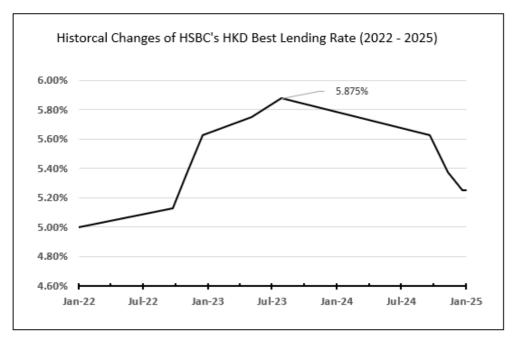

#### Historical Changes of Interest Rate Benchmark

The chart below is provided for illustrative purposes only and shows the historical movement of the interest rate benchmark in the past 3 years.

The highest HSBC's HKD Best Lending Rate noted in the past 3 years is 5.875%.