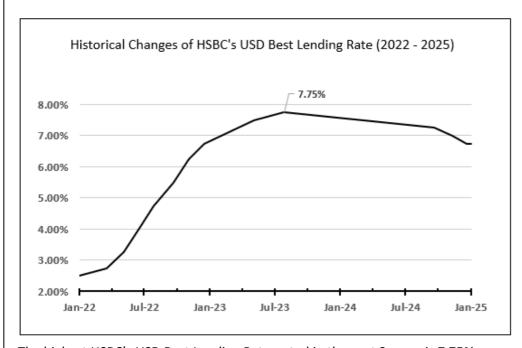

te [www.hsbc.com.hk/wealth-financing/products/investment-financing/].
- Please note that we do not appoint any third parties to refer credit facility applications to us and will not process any application that was referred by a third party under beneficial arrangement.
- For enquiry, please contact your dedicated relationship manager or call our hotline at 2233 3033 (HSBC Global Private Banking customers), 2233 3033 (HSBC Premier Elite customers), 2233 3322 (HSBC Premier customer).

#### **Reference Information**

#### Historical Changes of Interest Rate Benchmark

The chart below is provided for illustrative purposes only and shows the historical movement of the interest rate benchmark in the past 3 years.



The highest HSBC's HKD Best Lending Rate noted in the past 3 years is 5.875%.



The highest HSBC's USD Best Lending Rate noted in the past 3 years is 7.75%.

#### Periodic Repayment Amount (Illustrative Example)

This loan does not require periodic repayment in regular amount.

#### **Reference Information**

# Total Repayment Amount (Illustrative Example)

This loan does not require repayment in a fixed timeline. Total repayment amount depends on the actual amount borrowed plus any applicable interest and fee over the loan period. (The following example illustrates the total repayment amount based on the highest interest rate noted in the past 3 years.)

| Loan Amount (in HKD) | Total repayment amount based on the highest interest rate noted in the past 3 years |
|----------------------|-------------------------------------------------------------------------------